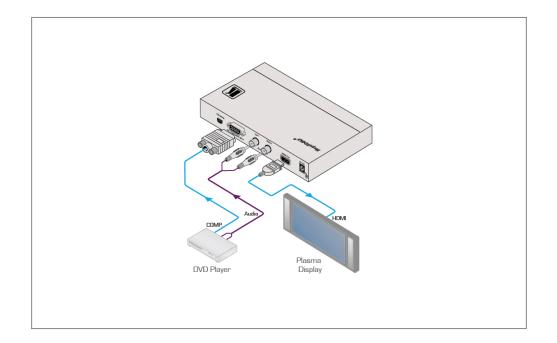

## VP-425

Computer Graphics Video & HDTV to HDMI ProScale™ Digital Scaler

The VP-425 is a high-performance digital scaler for computer graphics video and component HDTV signals. It up- or down-scales the input and embeds the stereo audio into the non-HDCP encrypted HDMI output.

## TECHNICAL SPECIFICATIONS

| INPUTS:               | 1 VGA on a 15-pin HD connector, RGBHV/YPbPr (selectable); 1 unbalanced stereo audio on RCA connectors. |
|-----------------------|--------------------------------------------------------------------------------------------------------|
| OUTPUT:               | 1 DVI/HDMI on an HDMI connector.                                                                       |
| INPUT RESOLUTIONS:    | PC: VGA, SVGA, XGA, 1280x800, UXGA, SXGA, WXGA, SXGA+, WXGA+, WSXGA, WUXGA;                            |
|                       | HDTV: 480p, 576p, 720p @50/60Hz, 1080p @50/60Hz, 1080i @50/60Hz.                                       |
| PROCESSING DELAY:     | 30ms approx.                                                                                           |
| CONTROLS:             | Front panel buttons, ON and component output LEDs.                                                     |
| POWER CONSUMPTION:    | 5V DC, 400mA.                                                                                          |
| INCLUDED ACCESSORIES: | Power supply.                                                                                          |
| OPTIONS:              | RK-T2B 19" rack adapter.                                                                               |
| PRODUCT DIMENSIONS:   | 18.75cm x 11.50cm x 2.54cm (7.38" x 4.53" x 1.00" ) W, D, H                                            |
| PRODUCT WEIGHT:       | 0.4kg (0.9lbs) approx.                                                                                 |
| SHIPPING DIMENSIONS:  | 34.50cm x 16.50cm x 5.20cm (13.58" x 6.50" x 2.05" ) W, D, H                                           |
| SHIPPING WEIGHT:      | 1.0kg (2.2lbs) approx.                                                                                 |